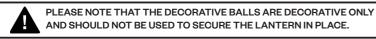

DS CONTAINED WITHIN THIS LUMINAIRE SHALL ONLY BE REPLACED BY THE MANUFACTURER. THEIR SERVICE AGENT OR SIMILAR QUALIFIED PERSON.
- THE LUMINAIRE SHOULD BE POSITIONED SO THAT PROLONGED STARING INTO THE LUMINAIRE AT A DISTANCE CLOSER THAN 2.7 METERS IS NOT EXPECTED.

#### PRODUCT DETAILS

|                | FROG BASE            | CAST BASE            | $\triangle$ |
|----------------|----------------------|----------------------|-------------|
| CxS ¦III▶      | 0.230 m <sup>2</sup> | 0.213 m <sup>2</sup> |             |
| Weight 🖺       | 7.9 kg               | 7.8kg                |             |
| UNIT: mm  1015 |                      |                      | 969         |

#### **TOOLS REQUIRED**



29/01/2025 4/4 1/4

#### **BASE ATTACHMENT**

#### **FROG BASE**



#### **CAST BASE**







### **WIRING**



Wiring procedure should be carried out before mounting the luminaire on the column









**A** T

Take care to not trap any cables

# 5 CORE CABLE (DALI)



2/4