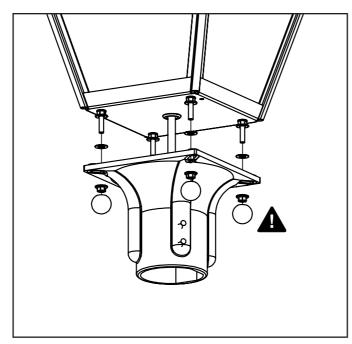

LEDS CONTAINED WITHIN THIS LUMINAIRE SHALL ONLY BE REPLACED BY THE MANUFACTURER. THEIR SERVICE AGENT OR SIMILAR QUALIFIED PERSON.
- THE LUMINAIRE SHOULD BE POSITIONED SO THAT PROLONGED STARING INTO THE LUMINAIRE AT A DISTANCE CLOSER THAN 2.7 METERS IS NOT EXPECTED.

#### PRODUCT DETAILS

|                | FROG BASE            | CAST BASE            | $\triangle$ |
|----------------|----------------------|----------------------|-------------|
| CxS ¦III▶      | 0.230 m <sup>2</sup> | 0.213 m <sup>2</sup> |             |
| Weight 🖺       | 7.9 kg               | 7.8kg                |             |
| UNIT: mm  1015 |                      |                      | 969         |

#### **TOOLS REQUIRED**



29/01/2025 4/4 1/4

#### **BASE ATTACHMENT**

#### **FROG BASE**



#### **CAST BASE**







### **WIRING**



Wiring procedure should be carried out before mounting the luminaire on the column









**A** T

Take care to not trap any cables

# 5 CORE CABLE (DALI)



2/4