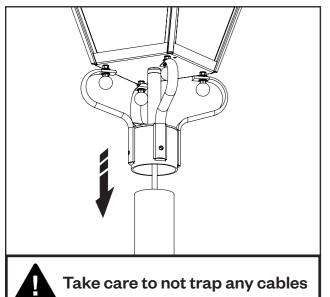

### **WIRING**

Wiring procedure should be carried out before mounting the luminaire on the column

**A** T

Take care to not trap any cables