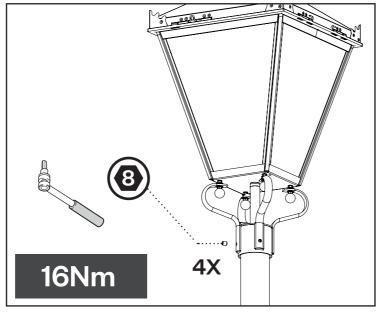

#### **COLUMN MOUNTING**





# ROAD SIDE **Ensure correct** orientation

#### **MAINTENANCE ACCESS**



**ENSURE LANTERN IS VERTICAL** lid stay

Pindar Road, Hoddesdon, Hertfordshire, EN11 ODX T: +44 (0) 1992 474600 | E: info@dwwindsor.com

www.dwwindsor.com

Due to continuous product development the details within this document

are subject to change at any time, please contact us for the most up-to-date information or visit: www.dwwindsor.com

# DW Windsor

# WINDSOR URBAN

## **Installation Instructions**

10/630/11 Rev C



(€ CH ⊕



IP65 IK08

230VAC 50Hz





# **IMPORTANT**

- DISCONNECT ELECTRICAL SUPPLY BEFORE INSTALLATION OR SERVICING.
- THIS PRODUCT MUST BE EARTHED.
- THIS PRODUCT IS DESIGNED TO OPERATE OUTDOORS.
- THIS PRODUCT CONTAINS A LIGHT SOURCE OF ENERGY EFFICIENCY CLASS C TO F, THIS IS DEPENDENT