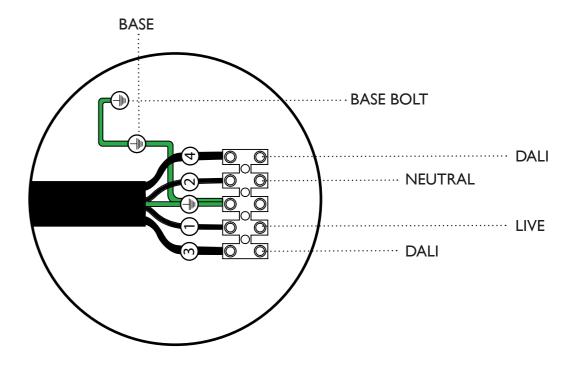

### **WIRING**

Wiring procedure should be carried out before mounting the luminaire on the column

**A** T

Take care to not trap any cables

# 5 CORE CABLE (DALI)

2/4