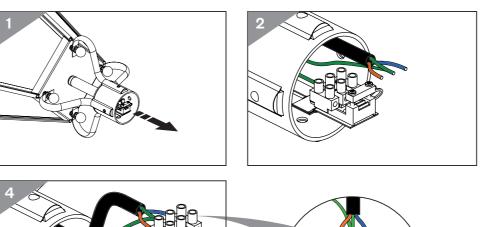

### **WIRING**

Wiring procedure should be carried out before mounting the luminaire on the column

**A** T

Take care to not trap any cables