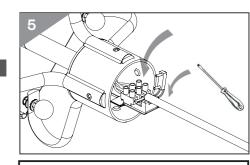

### **WIRING**

Wiring procedure should be carried out before mounting the luminaire on the column

**A** T

Take care to not trap any cables