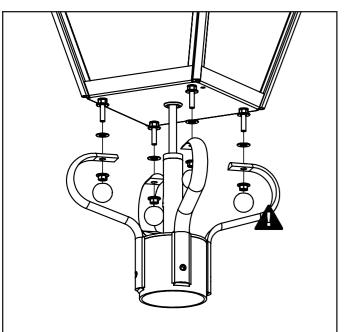

SUPPLY AND CONTROL.
- LEDS CONTAINED WITHIN THIS LUMINAIRE SHALL ONLY BE REPLACED BY THE MANUFACTURER. THEIR SERVICE AGENT OR SIMILAR QUALIFIED PERSON.
- THE LUMINAIRE SHOULD BE POSITIONED SO THAT PROLONGED STARING INTO THE LUMINAIRE AT A DISTANCE CLOSER THAN 2.7 METERS IS NOT EXPECTED.

#### PRODUCT DETAILS

|                | FROG BASE            | CAST BASE            | $\triangle$ |
|----------------|----------------------|----------------------|-------------|
| CxS ¦III▶      | 0.230 m <sup>2</sup> | 0.213 m <sup>2</sup> |             |
| Weight 🖺       | 7.9 kg               | 7.8kg                |             |
| UNIT: mm  1015 |                      |                      | 969         |

#### **TOOLS REQUIRED**



29/01/2025 4/4 1/4

#### **BASE ATTACHMENT**

#### **FROG BASE**



#### **CAST BASE**







### **WIRING**



Wiring procedure should be carried out before mounting the luminaire on the column









**A** T

Take care to not trap any cables

# 5 CORE CABLE (DALI)



2/4