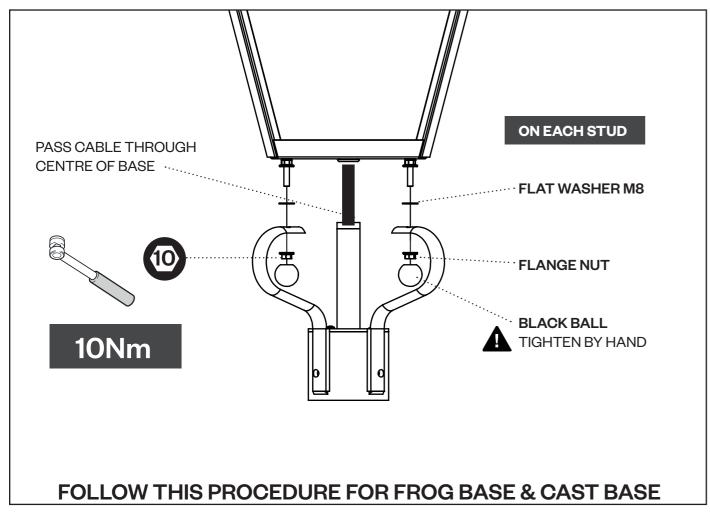

CONTAINED WITHIN THIS LUMINAIRE SHALL ONLY BE REPLACED BY THE MANUFACTURER. THEIR SERVICE AGENT OR SIMILAR QUALIFIED PERSON.
- THE LUMINAIRE SHOULD BE POSITIONED SO THAT PROLONGED STARING INTO THE LUMINAIRE AT A DISTANCE CLOSER THAN 2.7 METERS IS NOT EXPECTED.

#### PRODUCT DETAILS

|                | FROG BASE            | CAST BASE            | $\triangle$ |
|----------------|----------------------|----------------------|-------------|
| CxS ¦III▶      | 0.230 m <sup>2</sup> | 0.213 m <sup>2</sup> |             |
| Weight 🖺       | 7.9 kg               | 7.8kg                |             |
| UNIT: mm  1015 |                      |                      | 969         |

#### **TOOLS REQUIRED**



29/01/2025 4/4 1/4

#### **BASE ATTACHMENT**

#### **FROG BASE**



#### **CAST BASE**







### **WIRING**



Wiring procedure should be carried out before mounting the luminaire on the column









**A** T

Take care to not trap any cables

# 5 CORE CABLE (DALI)



2/4