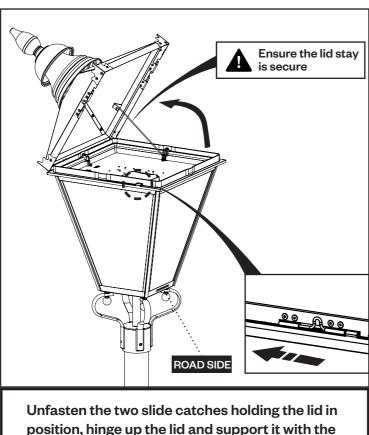

#### **MAINTENANCE ACCESS**

**ENSURE LANTERN IS VERTICAL** lid stay

Pindar Road, Hoddesdon, Hertfordshire, EN11 ODX T: +44 (0) 1992 474600 | E: info@dwwindsor.com

www.dwwindsor.com

Due to continuous product development the details within this document

# ROAD SIDE **Ensure correct** orientation