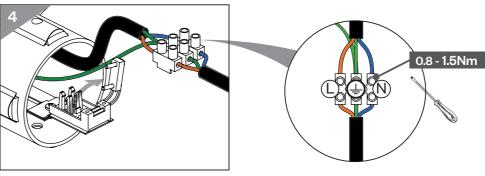

### **WIRING**

Wiring procedure should be carried out before mounting the luminaire on the column

**A** T

Take care to not trap any cables