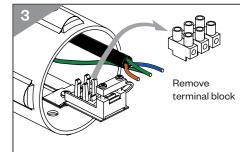

### **WIRING**

Wiring procedure should be carried out before mounting the luminaire on the column

**A** T

Take care to not trap any cables