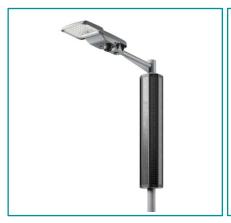

## **Torino Solar Sleeve**

## Sample Specification Text

Torino 100W monocrystalline solar sleeve panel with 22% efficiency. Aluminium frame with flat toughened glass glazing. IP66 and IK09 protection. With 12.8V 307.2Wh integral lithium iron phosphate (LiFePO4) battery and solar charge controller. For -20°C to +40°C ambient operating temperatures. Class III.

## Mechanical

**Glazing** Flat toughened glass

Housing Aluminium
Colours Black
IP Rating IP66
IK Rating IK09

Weight 11.8kg (100W)

17.2kg (150W) 24kg (200W)

| Configuration | Panel Power | Charge Controller           | Controller Sensor                          | Battery                          |
|---------------|-------------|-----------------------------|--------------------------------------------|----------------------------------|
| 100           | 100W        | Solar Charge Controller 80  | Solar Charge Controller<br>Infrared Sensor | LiFePO4 Battery<br>12.8V 307.2Wh |
| 150           | 150W        | Solar Charge Controller 120 | Solar Charge Controller<br>Infrared Sensor | LiFePO4 Battery<br>12.8V 460.8Wh |
| 200           | 200W        | Solar Charge Controller 160 | Solar Charge Controller<br>Infrared Sensor | LiFePO4 Battery<br>12.8V 921.6Wh |