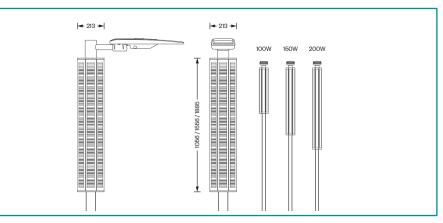

## **Electrical**

Solar Panel Power 100W / 150W / 200W Solar Panel Type Monocrystalline

Solar Panel Efficiency Rating 22%

**Battery Type** Lithium iron phosphate

(LiFePO4)

**Battery Voltage** 12.8V / 307.2Wh (100W)

12.8V / 460.8Wh (150W) 12.8V / 921.6Wh (200W)

Charge Time 6-8 hours (with optimal

sunny conditions)

Discharge Time 10-30 hours (using PIR)

Electrical Class III

Operating Temperature Limit -20°C to +40°C

## Mechanical

**Glazing** Flat toughened glass

Housing Aluminium
Colours Black
IP Rating IP66
IK Rating IK09

Weight 11.8kg (100W)

17.2kg (150W) 24kg (200W)

| Configuration | Panel Power | Charge Controller           | Controller Sensor                          | Battery                          |
|---------------|-------------|-----------------------------|--------------------------------------------|----------------------------------|
| 100           | 100W        | Solar Charge Controller 80  | Solar Charge Controller<br>Infrared Sensor | LiFePO4 Battery<br>12.8V 307.2Wh |
| 150           | 150W        | Solar Charge Controller 120 | Solar Charge Controller<br>Infrared Sensor | LiFePO4 Battery<br>12.8V 460.8Wh |
| 200           | 200W        | Solar Charge Controller 160 | Solar Charge Controller<br>Infrared Sensor | LiFePO4 Battery<br>12.8V 921.6Wh |