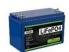

## **Electrical**

Solar Panel Power 100W / 150W / 200W Solar Panel Type Monocrystalline

Solar Panel Efficiency Rating 22%

**Battery Type** Lithium iron phosphate

(LiFePO4)

**Battery Voltage** 12.8V / 307.2Wh (100W)

12.8V / 460.8Wh (150W) 12.8V / 921.6Wh (200W)

Charge Time 6-8 hours (with optimal

sunny conditions)

Discharge Time 10-30 hours (using PIR)

Electrical Class III

Operating Temperature Limit -20°C to +40°C