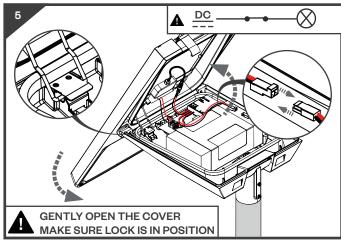

OULD BE POSITIONED SO THAT PROLONGED STARING INTO THE LUMINAIRE AT A DISTANCE CLOSER THAN 2.7 METERS IS NOT EXPECTED.

### **PRODUCT DETAILS**





\* Ø 60-76mm Transition sleeve for SIERRA MAX can be purchased separetly.



### TOOLS REQUIRED

Tools not supplied unless otherwise stated.

1 TORQUE WRENCH



MIDI Ø60mm – 4mm & 6mm A/F MIDI Ø76mm – 5mm & 6mm A/F MAX Ø60/76mm – 5mm & 8mm A/F



#### **DW Windsor**

Pindar Road, Hoddesdon, Hertfordshire, EN11 ODX T: +44 (0) 1992 474600 | E: info@dwwindsor.com dwwindsor.com



Midi & Max

### **COLUMN / BRACKET ENGAGEMENT**





### **DW Windsor**

Pindar Road, Hoddesdon, Hertfordshire, EN11 ODX T: +44 (0) 1992 474600 | E: info@dwwindsor.com dwwindsor.com



Midi & Max

### **TILT ADJUSTMENT**





### Midi & Max

### **BATTERY CONNECTION**









### **CLEANING**

The luminaire is protected against water ingress to IP66.

Sealed design ensures that this rating will be maintained over the full lifetime of the product.





Over time with exposure to the elements, the painted exterior of this luminaire may show signs of weathering such as loss of gloss, chalking and slight colour change.

A simple regular clean will minimise the effects of weathering and will remove dirt, grime and other build-up detrimental to all surface coatings.

Use a solution of warm water and non-abrasive, pH neutral detergent solution. Surfaces should be thoroughly rinsed after cleaning to remove all residues. Cleaning should be carried out by hand using a soft cloth or sponge.

DO NOT use high pressure water jets or high-pressure cleaners.

### **CLEAN