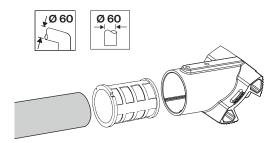

### **PRODUCT DETAILS**

\* Ø 60-76mm Transition sleeve for SIERRA MAX can be purchased separetly.

### **COLUMN / BRACKET ENGAGEMENT**