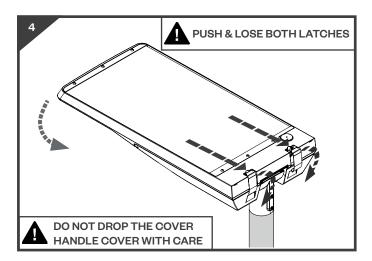

SHOULD BE POSITIONED SO THAT PROLONGED STARING INTO THE LUMINAIRE AT A DISTANCE CLOSER THAN 2.7 METERS IS NOT EXPECTED.

### **PRODUCT DETAILS**





\* Ø 60-76mm Transition sleeve for SIERRA MAX can be purchased separetly.



### TOOLS REQUIRED

Tools not supplied unless otherwise stated.

1 TORQUE WRENCH



MIDI Ø60mm – 4mm & 6mm A/F MIDI Ø76mm – 5mm & 6mm A/F MAX Ø60/76mm – 5mm & 8mm A/F



#### **DW Windsor**

Pindar Road, Hoddesdon, Hertfordshire, EN11 ODX T: +44 (0) 1992 474600 | E: info@dwwindsor.com dwwindsor.com



Midi & Max

### **COLUMN / BRACKET ENGAGEMENT**





### **DW Windsor**

Pindar Road, Hoddesdon, Hertfordshire, EN11 ODX T: +44 (0) 1992 474600 | E: info@dwwindsor.com dwwindsor.com



Midi & Max

### **TILT ADJUSTMENT**





### Midi & Max

### **BATTERY CONNECTION**









### **CLEANING**

The luminaire is protected against water ingress to IP66.

Sealed design ensures that this rating will be maintained over the full lifetime of the product.





Over time with exposure to the elements, the painted exterior of this luminaire may show signs of weathering such as loss of gloss, chalking and slight colour change.

A simple regular clean will minimise the effects of weathering and will remove dirt, grime and other build-up detrimental to all surface coatings.

Use a solution of warm water and non-abrasive, pH neutral detergent solution. Surfaces should be thoroughly rinsed after cleaning to remove all residues. Cleaning should be carried out by hand using a soft cloth or sponge.

DO NOT use high pressure water jets or high-pressure cleaners.

### **CLE