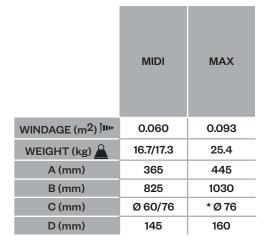

### **PRODUCT DETAILS**

\* Ø 60-76mm Transition sleeve for SIERRA MAX can be purchased separetly.