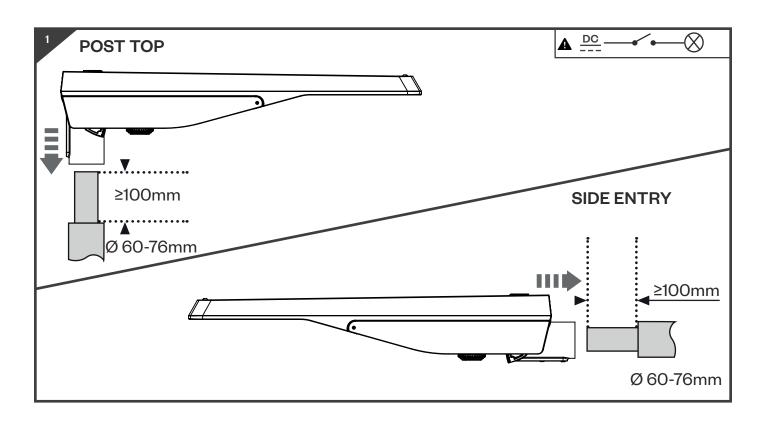

ALWAYS MAINTAIN BASIC INSULATION BETWEEN LOW VOLTAGE SUPPLY AND CONTROL.
- LEDS CONTAINED WITHIN THIS LUMINAIRE SHALL ONLY BE REPLACED BY THE MANUFACTURER, THEIR SERVICE AGENT OR SIMILAR QUALIFIED PERSON.
- THE LUMINAIRE SHOULD BE POSITIONED SO THAT PROLONGED STARING INTO THE LUMINAIRE AT A DISTANCE CLOSER THAN 2.7 METERS IS NOT EXPECTED.

### **PRODUCT DETAILS**





\* Ø 60-76mm Transition sleeve for SIERRA MAX can be purchased separetly.



### TOOLS REQUIRED

Tools not supplied unless otherwise stated.

1 TORQUE WRENCH



MIDI Ø60mm – 4mm & 6mm A/F MIDI Ø76mm – 5mm & 6mm A/F MAX Ø60/76mm – 5mm & 8mm A/F



#### **DW Windsor**

Pindar Road, Hoddesdon, Hertfordshire, EN11 ODX T: +44 (0) 1992 474600 | E: info@dwwindsor.com dwwindsor.com



Midi & Max

### **COLUMN / BRACKET ENGAGEMENT**





### **DW Windsor**

Pindar Road, Hoddesdon, Hertfordshire, EN11 ODX T: +44 (0) 1992 474600 | E: info@dwwindsor.com dwwindsor.com



Midi & Max

### **TILT ADJUSTMENT**





### Midi & Max

### **BATTERY CONNECTION**









### **CLEANING**

The luminaire is protected against water ingress to IP66.

Sealed design ensures that this rating will be maintained over the full lifetime of the product.





Over time with exposure to the elements, the painted exterior of this luminaire may show signs of weathering such as loss of gloss, chalking and slight colour change.

A simple regular clean will minimise the effects of weathering and will remove dirt, grime and other build-up detrimental to all surface coatings.

Use a solution of warm water and non-abrasive, pH neutral detergent solution