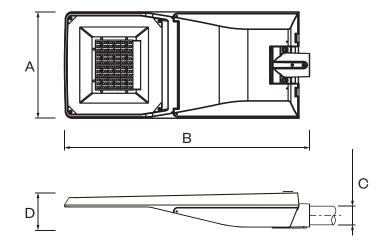

### **PRODUCT DETAILS**

\* Ø 60-76mm Transition sleeve for SIERRA MAX can be purchased separetly.