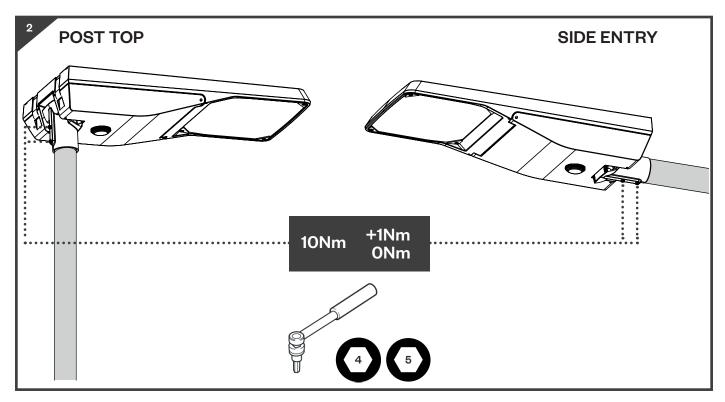

### **COLUMN / BRACKET ENGAGEMENT**

### TOOLS REQUIRED

Tools not supplied unless otherwise stated.

1 TORQUE WRENCH

MIDI Ø60mm – 4mm & 6mm A/F MIDI Ø76mm – 5mm & 6mm A/F MAX Ø60/76mm – 5mm & 8mm A/F