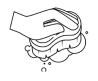

### **CLEANING**

The luminaire is protected against water ingress to IP66.

Sealed design ensures that this rating will be maintained over the full lifetime of the product.

Over time with exposure to the elements, the painted exterior of this luminaire may show signs of weathering such as loss of gloss, chalking and slight colour change.

A simple regular clean will minimise the effects of weathering and will remove dirt, grime and other build-up detrimental to all surface coatings.

Use a solution of warm water and non-abrasive, pH neutral detergent solution. Surfaces should be thoroughly rinsed after cleaning to remove all residues. Cleaning should be carried out by hand using a soft cloth or sponge.