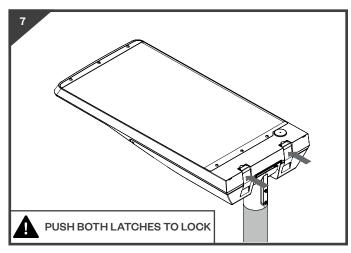

BE POSITIONED SO THAT PROLONGED STARING INTO THE LUMINAIRE AT A DISTANCE CLOSER THAN 2.7 METERS IS NOT EXPECTED.

### **PRODUCT DETAILS**





\* Ø 60-76mm Transition sleeve for SIERRA MAX can be purchased separetly.



### TOOLS REQUIRED

Tools not supplied unless otherwise stated.

1 TORQUE WRENCH



MIDI Ø60mm – 4mm & 6mm A/F MIDI Ø76mm – 5mm & 6mm A/F MAX Ø60/76mm – 5mm & 8mm A/F



#### **DW Windsor**

Pindar Road, Hoddesdon, Hertfordshire, EN11 ODX T: +44 (0) 1992 474600 | E: info@dwwindsor.com dwwindsor.com



Midi & Max

### **COLUMN / BRACKET ENGAGEMENT**





### **DW Windsor**

Pindar Road, Hoddesdon, Hertfordshire, EN11 ODX T: +44 (0) 1992 474600 | E: info@dwwindsor.com dwwindsor.com



Midi & Max

### **TILT ADJUSTMENT**





### Midi & Max

### **BATTERY CONNECTION**









### **CLEANING**

The luminaire is protected against water ingress to IP66.

Sealed design ensures that this rating will be maintained over the full lifetime of the product.





Over time with exposure to the elements, the painted exterior of this luminaire may show signs of weathering such as loss of gloss, chalking and slight colour change.

A simple regular clean will minimise the effects of weathering and will remove dirt, grime and other build-up detrimental to all surface coatings.

Use a solution of warm water and non-abrasive, pH neutral detergent solution. Surfaces should be thoroughly rinsed after cleaning to remove all residues. Cleaning should be carried out by hand using a soft cloth or sponge.

DO NOT use high pressure water jets or high-pressure cleaners.

### **CLEANING