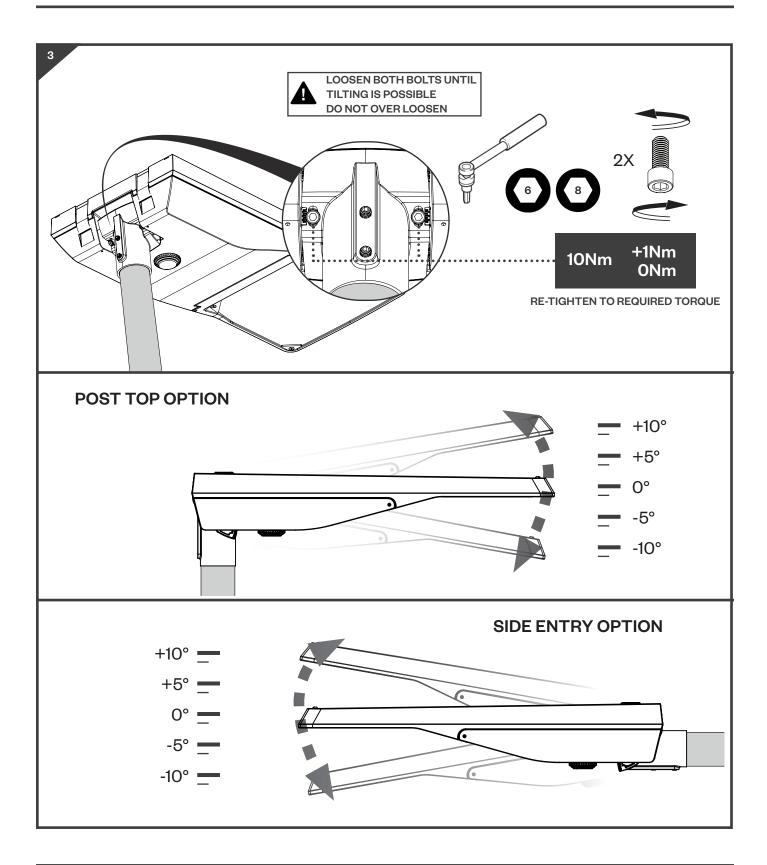

NT OR SIMILAR QUALIFIED PERSON.
- THE LUMINAIRE SHOULD BE POSITIONED SO THAT PROLONGED STARING INTO THE LUMINAIRE AT A DISTANCE CLOSER THAN 2.7 METERS IS NOT EXPECTED.

### **PRODUCT DETAILS**





\* Ø 60-76mm Transition sleeve for SIERRA MAX can be purchased separetly.



### TOOLS REQUIRED

Tools not supplied unless otherwise stated.

1 TORQUE WRENCH



MIDI Ø60mm – 4mm & 6mm A/F MIDI Ø76mm – 5mm & 6mm A/F MAX Ø60/76mm – 5mm & 8mm A/F



#### **DW Windsor**

Pindar Road, Hoddesdon, Hertfordshire, EN11 ODX T: +44 (0) 1992 474600 | E: info@dwwindsor.com dwwindsor.com



Midi & Max

### **COLUMN / BRACKET ENGAGEMENT**





### **DW Windsor**

Pindar Road, Hoddesdon, Hertfordshire, EN11 ODX T: +44 (0) 1992 474600 | E: info@dwwindsor.com dwwindsor.com



Midi & Max

### **TILT ADJUSTMENT**





### Midi & Max

### **BATTERY CONNECTION**









### **CLEANING**

The luminaire is protected against water ingress to IP66.

Sealed design ensures that this rating will be maintained over the full lifetime of the product.





Over time with exposure to the elements, the painted exterior of this luminaire may show signs of weathering such as loss of gloss, chalking and slight colour change.

A simple regular clean will minimise the effects of weathering and will remove dirt, grime and other build-up detrimental to all surface coatings.

Use a solution of warm water and non-abrasive, pH neutral detergent solution. Surfaces should be thoroughly rinsed after cleaning to remove all residues. Cleaning should be carried out by hand using a soft cloth or sponge.

DO NOT use high pressure