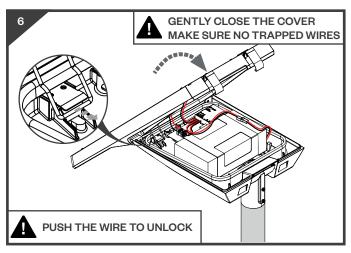

LD BE POSITIONED SO THAT PROLONGED STARING INTO THE LUMINAIRE AT A DISTANCE CLOSER THAN 2.7 METERS IS NOT EXPECTED.

### **PRODUCT DETAILS**





\* Ø 60-76mm Transition sleeve for SIERRA MAX can be purchased separetly.



### TOOLS REQUIRED

Tools not supplied unless otherwise stated.

1 TORQUE WRENCH



MIDI Ø60mm – 4mm & 6mm A/F MIDI Ø76mm – 5mm & 6mm A/F MAX Ø60/76mm – 5mm & 8mm A/F



#### **DW Windsor**

Pindar Road, Hoddesdon, Hertfordshire, EN11 ODX T: +44 (0) 1992 474600 | E: info@dwwindsor.com dwwindsor.com



Midi & Max

### **COLUMN / BRACKET ENGAGEMENT**





### **DW Windsor**

Pindar Road, Hoddesdon, Hertfordshire, EN11 ODX T: +44 (0) 1992 474600 | E: info@dwwindsor.com dwwindsor.com



Midi & Max

### **TILT ADJUSTMENT**





### Midi & Max

### **BATTERY CONNECTION**









### **CLEANING**

The luminaire is protected against water ingress to IP66.

Sealed design ensures that this rating will be maintained over the full lifetime of the product.





Over time with exposure to the elements, the painted exterior of this luminaire may show signs of weathering such as loss of gloss, chalking and slight colour change.

A simple regular clean will minimise the effects of weathering and will remove dirt, grime and other build-up detrimental to all surface coatings.

Use a solution of warm water and non-abrasive, pH neutral detergent solution. Surfaces should be thoroughly rinsed after cleaning to remove all residues. Cleaning should be carried out by hand using a soft cloth or sponge.

DO NOT use high pressure water jets or high-pressure cleaners.

### **CLEANIN