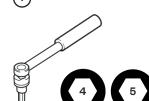

### TOOLS REQUIRED

Tools not supplied unless otherwise stated.

1 TORQUE WRENCH

MIDI Ø60mm – 4mm & 6mm A/F MIDI Ø76mm – 5mm & 6mm A/F MAX Ø60/76mm – 5mm & 8mm A/F