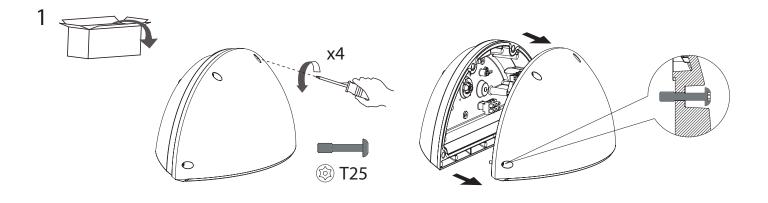

|        | Power Ranges (Watts) |
|--------|----------------------|
| 16 LED | 12 - 37W             |

2

Ø3 Fixing hole in

4

5

6