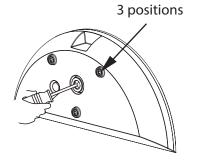

|        | Power Ranges (Watts) |
|--------|----------------------|
| 16 LED | 12 - 37W             |

2

Ø3 Fixing hole in

4

5

6