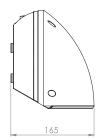

## **Product Details**

|                             | Max. Weight (kg) |
|-----------------------------|------------------|
| Sephora Wall                | 3.0              |
| Sephora Wall with Emergency | 3.8              |