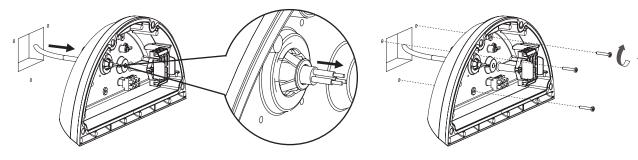

|        | Power Ranges (Watts) |
|--------|----------------------|
| 16 LED | 12 - 37W             |

2

Ø3 Fixing hole in

4

5

6