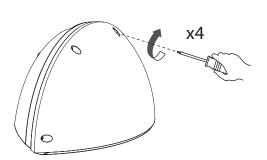

PREVENTED
- DO NOT REMOVE THE GROMMIT OR CABLE GLAND; THEY ARE INTEGRAL TO THE IP RATING OF THE PRODUCT.

230VAC 50Hz

This product contains a light source of energy efficiency class D to G, depending on drive current, LED colour temperature, optic and glazing  $type. \ Please \ refer to \ the \ product \ page \ on \ the \ DW \ Windsor \ website \ for \ the$ energy efficiency class for each product configuration.

## **Product Details**

|                             | Max. Weight (kg) |
|-----------------------------|------------------|
| Sephora Wall                | 3.0              |
| Sephora Wall with Emergency | 3.8              |

|        | Power Ranges (Watts) |
|--------|----------------------|
| 16 LED | 12 - 37W             |







2







Ø3 Fixing hole in

4



5



6