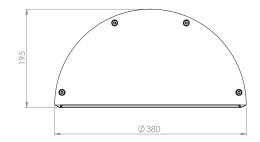

## **Product Details**

|                             | Max. Weight (kg) |
|-----------------------------|------------------|
| Sephora Wall                | 3.0              |
| Sephora Wall with Emergency | 3.8              |