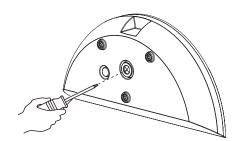

|        | Power Ranges (Watts) |
|--------|----------------------|
| 16 LED | 12 - 37W             |

2

Ø3 Fixing hole in

4

5

6