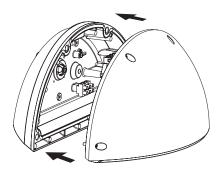

IS PREVENTED
- DO NOT REMOVE THE GROMMIT OR CABLE GLAND; THEY ARE INTEGRAL TO THE IP RATING OF THE PRODUCT.

230VAC 50Hz

This product contains a light source of energy efficiency class D to G, depending on drive current, LED colour temperature, optic and glazing  $type. \ Please \ refer to \ the \ product \ page \ on \ the \ DW \ Windsor \ website \ for \ the$ energy efficiency class for each product configuration.

## **Product Details**

|                             | Max. Weight (kg) |
|-----------------------------|------------------|
| Sephora Wall                | 3.0              |
| Sephora Wall with Emergency | 3.8              |

|        | Power Ranges (Watts) |
|--------|----------------------|
| 16 LED | 12 - 37W             |







2







Ø3 Fixing hole in

4



5



6