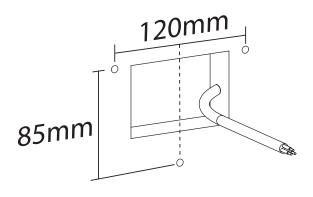

|        | Power Ranges (Watts) |
|--------|----------------------|
| 16 LED | 12 - 37W             |

2

Ø3 Fixing hole in

4

5

6