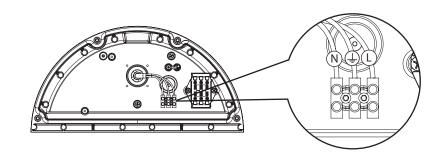

## **IMPORTANT**

IP66 IK10 **(€**⊕

- DISCONNECT ELECTRICAL SUPPLY BEFORE INSTALLATION OR SERVICING.
- THIS PRODUCT MUST BE EARTHED.
- THIS PRODUCT IS DESIGNED TO OPERATE OUTDOORS. IF REQUIRED TO BE USED INDOORS PLEASE CONSULT DW WINDSOR.
- $\bullet$  THE LIGHT SOURCE FITTED IN THIS LUMINAIRE SHALL ONLY BE REPLACED
- DO NOT LOOK DIRECTLY AT LED LIGHT SOURCE ( NON-OPAL VERSION )
- THE LUMINAIRE SHOULD BE POSITIONED SO THAT PROLONGED STARING INTO THE LUMINAIRE AT DISTANCE CLOSER THAN 1.2M IS PREVENTED
- DO NOT REMOVE THE GROMMIT OR CABLE GLAND; THEY ARE INTEGRAL TO THE IP RATING OF THE PRODUCT.