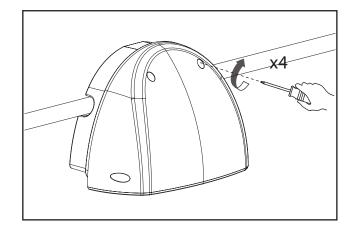

| 3.6              |
| Kirium Wall with Emergency | 4.4              |

|        | Power Ranges (Watts) |
|--------|----------------------|
| 16 LED | 12 - 37W             |







**A2** 









# **A4**



## **A5**



## **A6**



### FOR PRODUCTS WITH EMERGENCY OPTION

Battery connections are detached during the transportation to avoid battery drainage.

Attach both black and red wires to the corresponding battery terminals before fitting the front section.





# Kirium Wall

**BESA** mount



B2



B3





B4



## **B5**





### **B6**



### FOR PRODUCTS WITH EMERGENCY OPTION

Battery connections are detached during the transportation to avoid battery drainage.

Attach both black and red wires to the corresponding battery terminals before fitting the front section.