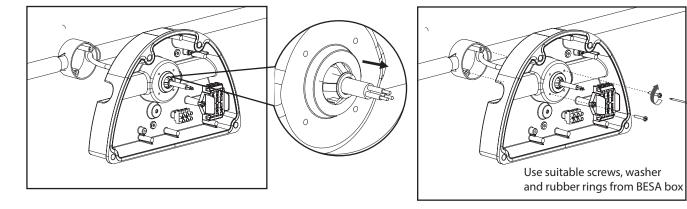

THAN 1.2M IS PREVENTED
- DO NOT REMOVE THE GROMMITS OR CABLE GLAND; THEY ARE INTEGRAL TO THE IP RATING OF THE PRODUCT.

#### **Product Details**

|                            | Max. Weight (kg) |
|----------------------------|------------------|
| Kirium Wall                | 3.6              |
| Kirium Wall with Emergency | 4.4              |

|        | Power Ranges (Watts) |
|--------|----------------------|
| 16 LED | 12 - 37W             |







**A2** 









# **A4**



## **A5**



## **A6**



### FOR PRODUCTS WITH EMERGENCY OPTION

Battery connections are detached during the transportation to avoid battery drainage.

Attach both black and red wires to the corresponding battery terminals before fitting the front section.





# Kirium Wall

**BESA** mount



B2



B3





B4



## **B5**





### **B6**



### FOR PRODUCTS WITH EMERGENCY OPTION

Battery connections are detached during the transportation to avoid battery drainage.

Attach both black and red wires to the corresponding battery terminals before fitting the front section.