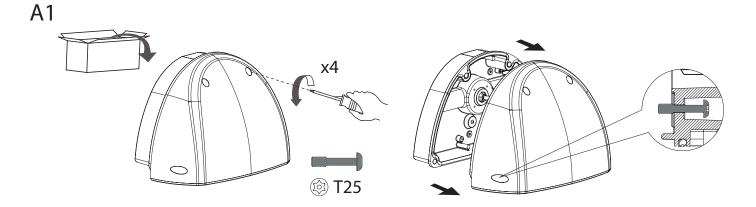

HIS PRODUCT IS DESIGNED TO OPERATE OUTDOORS. IF REQUIRED TO BE USED INDOORS PLEASE CONSULT DW WINDSOR.
- $\bullet$  THE LIGHT SOURCE FITTED IN THIS LUMINAIRE SHALL ONLY BE REPLACED
- DO NOT LOOK DIRECTLY AT LED LIGHT SOURCE ( NON-OPAL VERSION )
- THE LUMINAIRE SHOULD BE POSITIONED SO THAT PROLONGED STARING INTO THE LUMINAIRE AT DISTANCE CLOSER THAN 1.2M IS PREVENTED
- DO NOT REMOVE THE GROMMITS OR CABLE GLAND; THEY ARE INTEGRAL TO THE IP RATING OF THE PRODUCT.

#### **Product Details**

|                            | Max. Weight (kg) |
|----------------------------|------------------|
| Kirium Wall                | 3.6              |
| Kirium Wall with Emergency | 4.4              |

|        | Power Ranges (Watts) |
|--------|----------------------|
| 16 LED | 12 - 37W             |







**A2** 









# **A4**



## **A5**



## **A6**



### FOR PRODUCTS WITH EMERGENCY OPTION

Battery connections are detached during the transportation to avoid battery drainage.

Attach both black and red wires to the corresponding battery terminals before fitting the front section.





# Kirium Wall

**BESA** mount



B2



B3





B4



## **B5**





### **B6**



### FOR PRODUCTS WITH EMERGENCY OPTION

Battery connections are detached during the transportation to avoid battery drainage.

Attach both black and red wires to the corresponding battery terminals before fitting the front section.