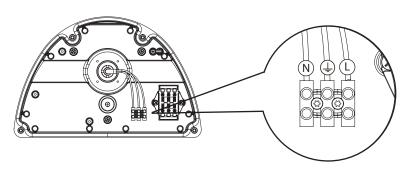

REVENTED
- DO NOT REMOVE THE GROMMITS OR CABLE GLAND; THEY ARE INTEGRAL TO THE IP RATING OF THE PRODUCT.

#### **Product Details**

|                            | Max. Weight (kg) |
|----------------------------|------------------|
| Kirium Wall                | 3.6              |
| Kirium Wall with Emergency | 4.4              |

|        | Power Ranges (Watts) |
|--------|----------------------|
| 16 LED | 12 - 37W             |







**A2** 









# **A4**



## **A5**



## **A6**



### FOR PRODUCTS WITH EMERGENCY OPTION

Battery connections are detached during the transportation to avoid battery drainage.

Attach both black and red wires to the corresponding battery terminals before fitting the front section.





# Kirium Wall

**BESA** mount



B2



B3





B4



## **B5**





### **B6**



### FOR PRODUCTS WITH EMERGENCY OPTION

Battery connections are detached during the transportation to avoid battery drainage.

Attach both black and red wires to the corresponding battery terminals before fitting the front section.