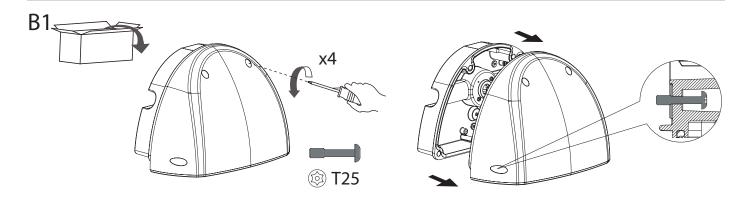

E AT DISTANCE CLOSER THAN 1.2M IS PREVENTED
- DO NOT REMOVE THE GROMMITS OR CABLE GLAND; THEY ARE INTEGRAL TO THE IP RATING OF THE PRODUCT.

#### **Product Details**

|                            | Max. Weight (kg) |
|----------------------------|------------------|
| Kirium Wall                | 3.6              |
| Kirium Wall with Emergency | 4.4              |

|        | Power Ranges (Watts) |
|--------|----------------------|
| 16 LED | 12 - 37W             |







**A2** 









# **A4**



## **A5**



## **A6**



### FOR PRODUCTS WITH EMERGENCY OPTION

Battery connections are detached during the transportation to avoid battery drainage.

Attach both black and red wires to the corresponding battery terminals before fitting the front section.





# Kirium Wall

**BESA** mount



B2



B3





B4



## **B5**





### **B6**



### FOR PRODUCTS WITH EMERGENCY OPTION

Battery connections are detached during the transportation to avoid battery drainage.

Attach both black and red wires to the corresponding battery terminals before fitting the front section.