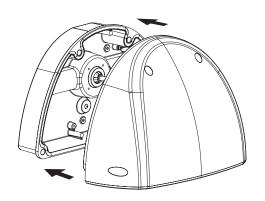

PROLONGED STARING INTO THE LUMINAIRE AT DISTANCE CLOSER THAN 1.2M IS PREVENTED
- DO NOT REMOVE THE GROMMITS OR CABLE GLAND; THEY ARE INTEGRAL TO THE IP RATING OF THE PRODUCT.

#### **Product Details**

|                            | Max. Weight (kg) |
|----------------------------|------------------|
| Kirium Wall                | 3.6              |
| Kirium Wall with Emergency | 4.4              |

|        | Power Ranges (Watts) |
|--------|----------------------|
| 16 LED | 12 - 37W             |







**A2** 









# **A4**



## **A5**



## **A6**



### FOR PRODUCTS WITH EMERGENCY OPTION

Battery connections are detached during the transportation to avoid battery drainage.

Attach both black and red wires to the corresponding battery terminals before fitting the front section.





# Kirium Wall

**BESA** mount



B2



B3





B4



## **B5**





### **B6**



### FOR PRODUCTS WITH EMERGENCY OPTION

Battery connections are detached during the transportation to avoid battery drainage.

Attach both black and red wires to the corresponding battery terminals before fitting the front section.