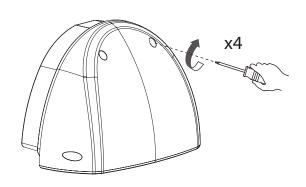

OLONGED STARING INTO THE LUMINAIRE AT DISTANCE CLOSER THAN 1.2M IS PREVENTED
- DO NOT REMOVE THE GROMMITS OR CABLE GLAND; THEY ARE INTEGRAL TO THE IP RATING OF THE PRODUCT.

#### **Product Details**

|                            | Max. Weight (kg) |
|----------------------------|------------------|
| Kirium Wall                | 3.6              |
| Kirium Wall with Emergency | 4.4              |

|        | Power Ranges (Watts) |
|--------|----------------------|
| 16 LED | 12 - 37W             |







**A2** 









# **A4**



## **A5**



## **A6**



### FOR PRODUCTS WITH EMERGENCY OPTION

Battery connections are detached during the transportation to avoid battery drainage.

Attach both black and red wires to the corresponding battery terminals before fitting the front section.





# Kirium Wall

**BESA** mount



B2



B3





B4



## **B5**





### **B6**



### FOR PRODUCTS WITH EMERGENCY OPTION

Battery connections are detached during the transportation to avoid battery drainage.

Attach both black and red wires to the corresponding battery terminals before fitting the front section.