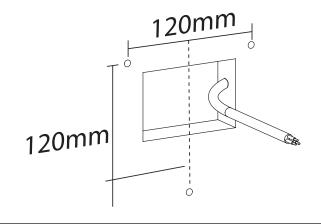

|        | Power Ranges (Watts) |
|--------|----------------------|
| 16 LED | 12 - 37W             |

**A2** 