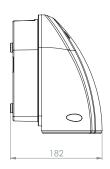

#### **Product Details**

|                            | Max. Weight (kg) |
|----------------------------|------------------|
| Kirium Wall                | 3.6              |
| Kirium Wall with Emergency | 4.4              |