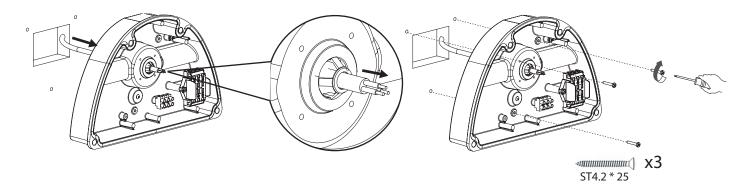

|        | Power Ranges (Watts) |
|--------|----------------------|
| 16 LED | 12 - 37W             |

**A2** 

# **A4**