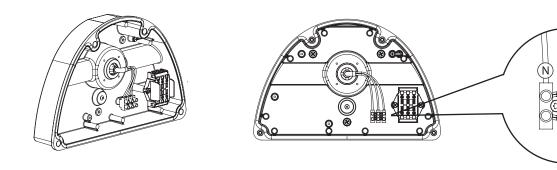

S. IF REQUIRED TO BE USED INDOORS PLEASE CONSULT DW WINDSOR.
- $\bullet$  THE LIGHT SOURCE FITTED IN THIS LUMINAIRE SHALL ONLY BE REPLACED
- DO NOT LOOK DIRECTLY AT LED LIGHT SOURCE ( NON-OPAL VERSION )
- THE LUMINAIRE SHOULD BE POSITIONED SO THAT PROLONGED STARING INTO THE LUMINAIRE AT DISTANCE CLOSER THAN 1.2M IS PREVENTED
- DO NOT REMOVE THE GROMMITS OR CABLE GLAND; THEY ARE INTEGRAL TO THE IP RATING OF THE PRODUCT.

#### **Product Details**

|                            | Max. Weight (kg) |
|----------------------------|------------------|
| Kirium Wall                | 3.6              |
| Kirium Wall with Emergency | 4.4              |

|        | Power Ranges (Watts) |
|--------|----------------------|
| 16 LED | 12 - 37W             |







**A2** 









# **A4**



## **A5**



## **A6**



### FOR PRODUCTS WITH EMERGENCY OPTION

Battery connections are detached during the transportation to avoid battery drainage.

Attach both black and red wires to the corresponding battery terminals before fitting the front section.





# Kirium Wall

**BESA** mount



B2



B3





B4



## **B5**





### **B6**



### FOR PRODUCTS WITH EMERGENCY OPTION

Battery connections are detached during the transportation to avoid battery drainage.

Attach both black and red wires to the corresponding battery terminals before fitting the front section.