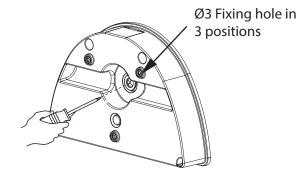

DESIGNED TO OPERATE OUTDOORS. IF REQUIRED TO BE USED INDOORS PLEASE CONSULT DW WINDSOR.
- $\bullet$  THE LIGHT SOURCE FITTED IN THIS LUMINAIRE SHALL ONLY BE REPLACED
- DO NOT LOOK DIRECTLY AT LED LIGHT SOURCE ( NON-OPAL VERSION )
- THE LUMINAIRE SHOULD BE POSITIONED SO THAT PROLONGED STARING INTO THE LUMINAIRE AT DISTANCE CLOSER THAN 1.2M IS PREVENTED
- DO NOT REMOVE THE GROMMITS OR CABLE GLAND; THEY ARE INTEGRAL TO THE IP RATING OF THE PRODUCT.

#### **Product Details**

|                            | Max. Weight (kg) |
|----------------------------|------------------|
| Kirium Wall                | 3.6              |
| Kirium Wall with Emergency | 4.4              |

|        | Power Ranges (Watts) |
|--------|----------------------|
| 16 LED | 12 - 37W             |







**A2** 









# **A4**



## **A5**



## **A6**



### FOR PRODUCTS WITH EMERGENCY OPTION

Battery connections are detached during the transportation to avoid battery drainage.

Attach both black and red wires to the corresponding battery terminals before fitting the front section.





# Kirium Wall

**BESA** mount



B2



B3





B4



## **B5**





### **B6**



### FOR PRODUCTS WITH EMERGENCY OPTION

Battery connections are detached during the transportation to avoid battery drainage.

Attach both black and red wires to the corresponding battery terminals before fitting the front section.