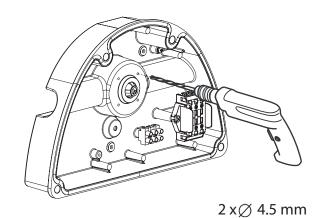

### FOR PRODUCTS WITH EMERGENCY OPTION

Battery connections are detached during the transportation to avoid battery drainage.

Attach both black and red wires to the corresponding battery terminals before fitting the front section.