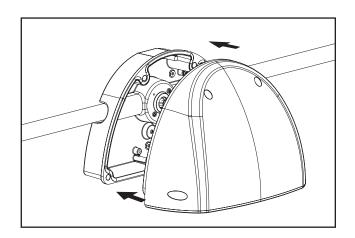

### FOR PRODUCTS WITH EMERGENCY OPTION

Battery connections are detached during the transportation to avoid battery drainage.

Attach both black and red wires to the corresponding battery terminals before fitting the front section.