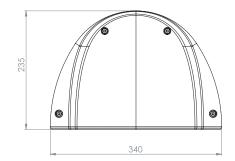

#### **Product Details**

|                            | Max. Weight (kg) |
|----------------------------|------------------|
| Kirium Wall                | 3.6              |
| Kirium Wall with Emergency | 4.4              |