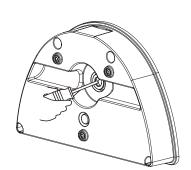

SIGNED TO OPERATE OUTDOORS. IF REQUIRED TO BE USED INDOORS PLEASE CONSULT DW WINDSOR.
- $\bullet$  THE LIGHT SOURCE FITTED IN THIS LUMINAIRE SHALL ONLY BE REPLACED
- DO NOT LOOK DIRECTLY AT LED LIGHT SOURCE ( NON-OPAL VERSION )
- THE LUMINAIRE SHOULD BE POSITIONED SO THAT PROLONGED STARING INTO THE LUMINAIRE AT DISTANCE CLOSER THAN 1.2M IS PREVENTED
- DO NOT REMOVE THE GROMMITS OR CABLE GLAND; THEY ARE INTEGRAL TO THE IP RATING OF THE PRODUCT.

#### **Product Details**

|                            | Max. Weight (kg) |
|----------------------------|------------------|
| Kirium Wall                | 3.6              |
| Kirium Wall with Emergency | 4.4              |

|        | Power Ranges (Watts) |
|--------|----------------------|
| 16 LED | 12 - 37W             |







**A2** 









# **A4**



## **A5**



## **A6**



### FOR PRODUCTS WITH EMERGENCY OPTION

Battery connections are detached during the transportation to avoid battery drainage.

Attach both black and red wires to the corresponding battery terminals before fitting the front section.





# Kirium Wall

**BESA** mount



B2



B3





B4



## **B5**





### **B6**



### FOR PRODUCTS WITH EMERGENCY OPTION

Battery connections are detached during the transportation to avoid battery drainage.

Attach both black and red wires to the corresponding battery terminals before fitting the front section.