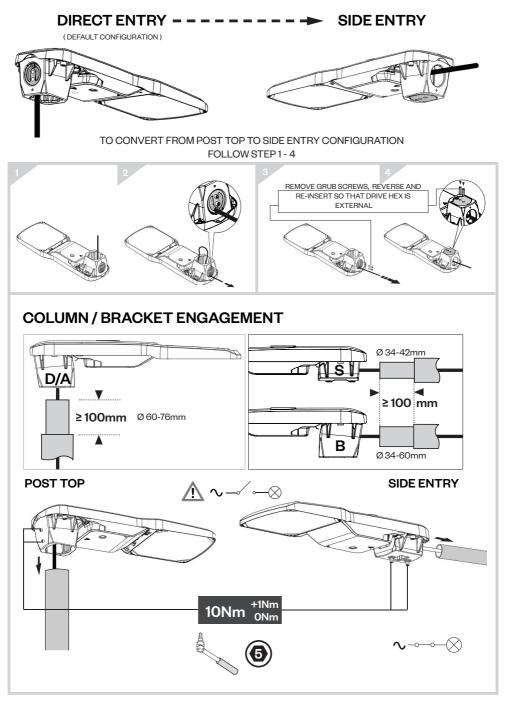

2 mm               |
| C(S/D/U)        | 100 / 135 / 140 mm  | 100 / 135 / 140 mm   | 100 / 135 / 140 mm   | 100 / 135 / 140 mm   |
| Windage (CxS)   | 0.063m <sup>2</sup> | 0.075 m <sup>2</sup> | 0.075 m <sup>2</sup> | 0.107 m <sup>2</sup> |
| kg (PC cover) 🚊 | 4.4                 | 5.1                  | n/a                  | n/a                  |
| kg (AL Cover) 🚊 | 4.8                 | 5.5                  | 7.2                  | 14.4                 |

### **TOOLS REQUIRED**







```
SPANNER
```

1/4



#### MOUNTING HEIGHTS UP TO AND ABOVE 15m

| GEAR COMPARTMENT      | IP66 |
|-----------------------|------|
| CONTROLS / PHOTPCELLS | IP66 |
| LIGHT ENGINE          | IP66 |

### WIRING (NON PRE-CABLED VERSION)





-10°

### CABLE EXIT RE-DIRECT (UNIVERSAL ENTRY ADAPTOR ONLY)