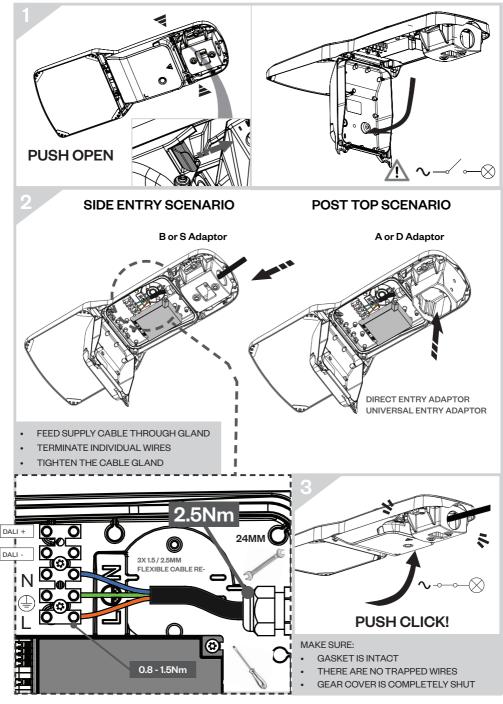

Installation Instructions

- ALWAYS MAINTAIN BASIC INSULATION BETWEEN LOW VOLTAGE SUPPLY AND CONTROL.
- LEDS CONTAINED WITHIN THIS LUMINAIRE SHALL ONLY BE REPLACED BY
  THE MANUFACTURER, THEIR SERVICE AGENT OR SIMILAR QUALIFIED PERSON.
- THE LUMINAIRE SHOULD BE POSITIONED SO THAT PROLONGED STARING INTO THE LUMINAIRE AT A DISTANCE CLOSER THAN 2.7 METERS IS NOT EXPECTED.
- IN CASE OF GLAZING DAMAGE, CONTACT DW WINDSOR FOR REPLACEMENT

### WIRING (NON PRE-CABLED VERSION)

-10°