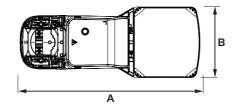

### **PRODUCT DETAILS**

|                 | KIRIUM PRO S Mini   | KIRIUM PRO S1        | KIRIUM PRO S2        | KIRIUM PRO S4        |
|-----------------|---------------------|----------------------|----------------------|----------------------|
| А               | 532 mm              | 632 mm               | 704 mm               | 906 mm               |
| В               | 200 mm              | 246 mm               | 320 mm               | 372 mm               |
| C(S/D/U)        | 100 / 135 / 140 mm  | 100 / 135 / 140 mm   | 100 / 135 / 140 mm   | 100 / 135 / 140 mm   |
| Windage (CxS)   | 0.063m <sup>2</sup> | 0.075 m <sup>2</sup> | 0.075 m <sup>2</sup> | 0.107 m <sup>2</sup> |
| kg (PC cover) 🚊 | 4.4                 | 5.1                  | n/a                  | n/a                  |
| kg (AL Cover) 🚊 | 4.8                 | 5.5                  | 7.2                  | 14.4                 |