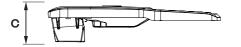

### **PRODUCT DETAILS**

|                 | KIRIUM PRO S Mini   | KIRIUM PRO S1        | KIRIUM PRO S2        | KIRIUM PRO S4        |
|-----------------|---------------------|----------------------|----------------------|----------------------|
| А               | 532 mm              | 632 mm               | 704 mm               | 906 mm               |
| В               | 200 mm              | 246 mm               | 320 mm               | 372 mm               |
| C(S/D/U)        | 100 / 135 / 140 mm  | 100 / 135 / 140 mm   | 100 / 135 / 140 mm   | 100 / 135 / 140 mm   |
| Windage (CxS)   | 0.063m <sup>2</sup> | 0.075 m <sup>2</sup> | 0.075 m <sup>2</sup> | 0.107 m <sup>2</sup> |
| kg (PC cover) 🚊 | 4.4                 | 5.1                  | n/a                  | n/a                  |
| kg (AL Cover) 🚊 | 4.8                 | 5.5                  | 7.2                  | 14.4                 |