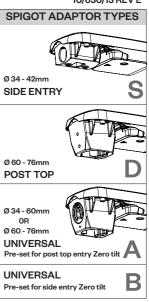

### **PRODUCT DETAILS**

|                 | KIRIUM PRO S Mini   | KIRIUM PRO S1        | KIRIUM PRO S2        | KIRIUM PRO S4        |
|-----------------|---------------------|----------------------|----------------------|----------------------|
| А               | 532 mm              | 632 mm               | 704 mm               | 906 mm               |
| В               | 200 mm              | 246 mm               | 320 mm               | 372 mm               |
| C(S/D/U)        | 100 / 135 / 140 mm  | 100 / 135 / 140 mm   | 100 / 135 / 140 mm   | 100 / 135 / 140 mm   |
| Windage (CxS)   | 0.063m <sup>2</sup> | 0.075 m <sup>2</sup> | 0.075 m <sup>2</sup> | 0.107 m <sup>2</sup> |
| kg (PC cover) 🚊 | 4.4                 | 5.1                  | n/a                  | n/a                  |
| kg (AL Cover) 🚊 | 4.8                 | 5.5                  | 7.2                  | 14.4                 |