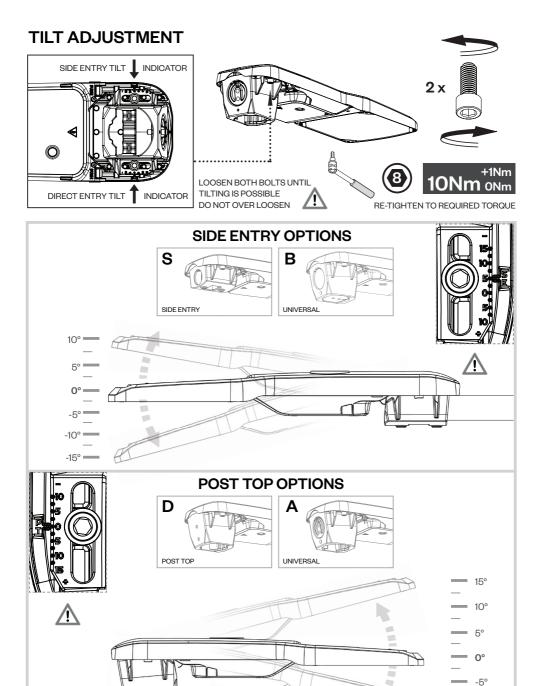

m              | 246 mm               | 320 mm               | 372 mm               |
| C(S/D/U)        | 100 / 135 / 140 mm  | 100 / 135 / 140 mm   | 100 / 135 / 140 mm   | 100 / 135 / 140 mm   |
| Windage (CxS)   | 0.063m <sup>2</sup> | 0.075 m <sup>2</sup> | 0.075 m <sup>2</sup> | 0.107 m <sup>2</sup> |
| kg (PC cover) 🚊 | 4.4                 | 5.1                  | n/a                  | n/a                  |
| kg (AL Cover) 🚊 | 4.8                 | 5.5                  | 7.2                  | 14.4                 |

### **TOOLS REQUIRED**







```
SPANNER
```

1/4



#### MOUNTING HEIGHTS UP TO AND ABOVE 15m

| GEAR COMPARTMENT      | IP66 |
|-----------------------|------|
| CONTROLS / PHOTPCELLS | IP66 |
| LIGHT ENGINE          | IP66 |

### WIRING (NON PRE-CABLED VERSION)





-10°

### CABLE EXIT RE-DIRECT (UNIVERSAL ENTRY ADAPTOR ONLY)