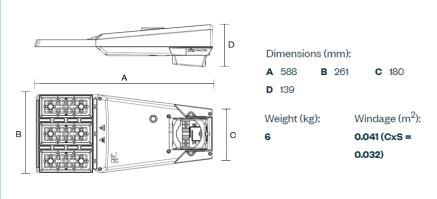

increments)

Glazing PMMA (polycarbonate on

request)

Housing Die-cast aluminium
Colours Mid Grey RAL 7046

Light Grey RAL 7035 Black RAL 9005

(Other RAL colours on request)

Finish Polyester powder coat

IP Rating IP66 IK Rating IK08 Weight 6kg