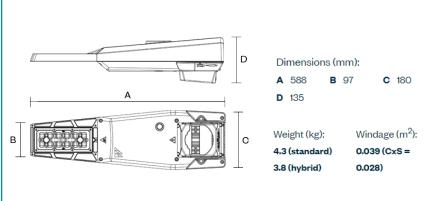

# Kirium Eco Mini





#### Sample Specification Text

Kirium Eco Mini street luminaire with 12 LED light engine. Constant light output enabled fully programmable DALI driver operating up to 1050mA. 3,000K colour temperature with Medium Road high transmission PMMA optic and 0% ULOR. Diecast aluminium body in mid grey RAL 7046 with a polyester powder coat finish. Universal mounting block allowing switching between post top (Ø60-76mm) and side entry (Ø34-60mm) on-site. IP66 and IK08 protection. 100,000 hours (L90) lifetime. For -40 °C to +25 °C ambient operating temperatures (higher ambient temperatures available). Class I. Pre-wired.

#### **Performance**

Output (luminaire flux)

Power 5,830lm (max) 43W (max) Efficacy 185lm/W (max)

Number of LEDs 12
Colour Temperatures 2,20

2,200K 2,700K 3,000K 4,000K

Colou